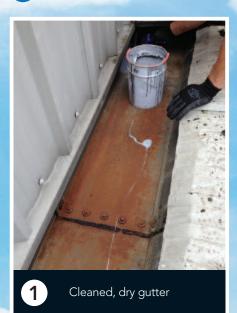

## Metal Gutterseal System

- 1 Thoroughly clean gutter and allow to dry completely
- 2 Treat rusted surfaces and metal fixings with one coat of Liquasil Corrosion Treatment
- 3 Apply Liquasil Non-Sag Sealer to all joints, fixings, small holes and cracks
- 4 Brush apply Liquasil One to entire gutter to provide seamless gutter liner