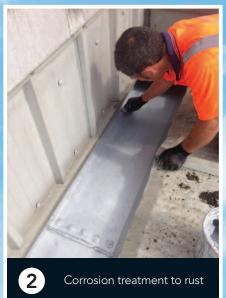

## Metal Gutterseal System

- 1 Thoroughly clean gutter and allow to dry completely
- 2 Treat rusted surfaces and metal fixings with one coat of Liquasil Corrosion Treatment
- 3 Apply Liquasil Non-Sag Sealer to all joints, fixings, small holes and cracks
- 4 Brush apply Liquasil One to entire gutter to provide seamless gutter liner