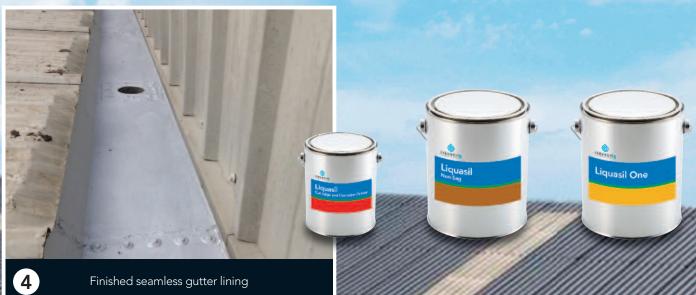

## Metal Gutterseal System

- 1 Thoroughly clean gutter and allow to dry completely
- 2 Treat rusted surfaces and metal fixings with one coat of Liquasil Corrosion Treatment
- 3 Apply Liquasil Non-Sag Sealer to all joints, fixings, small holes and cracks
- 4 Brush apply Liquasil One to entire gutter to provide seamless gutter liner

## Liquasil One

| Reference                  | Liquasil One                                                                                                                               |
|----------------------------|--------------------------------------------------------------------------------------------------------------------------------------------|
| Purpose/Uses               | Roof Coating, Gutter and Bund Liner                                                                                                        |
| Colour                     | Standard grey plus RAL Colour Range                                                                                                        |
| Application                | Apply by Brush - Roller                                                                                                                    |
| Volume Solids              | 100%                                                                                                                                       |
| Recommended Film Thickness | 1mm                                                                                                                                        |
| Coverage Rate              | Approx. 1sq metre per litre                                                                                                                |
| Drying Time                | Rain free – 2 to 3 hours. Thoroughly dry - 16 hours                                                                                        |
| Thinners/Brush wash        | Xylene                                                                                                                                     |
| Weight Per Litre           | .98 at 20 deg C                                                                                                                            |
| Flash Point                | Above 32 deg C                                                                                                                             |
| V.O.C                      | VOC Free                                                                                                                                   |
| Finish                     | Semi-gloss, brush marks will remain visible in most cases                                                                                  |
| Application Temperature    | -5 Deg C +60 Deg C                                                                                                                         |
| Approvals                  | BS 476: Part3:1958, Fire and BS 6920 Water Quality<br>DIN EN ISO 7783-2                                                                    |
| Surface Preparation        | All surfaces must be clean and thoroughly dry, particularly at joints. Remove any soiling and loose / flaking material before installation |