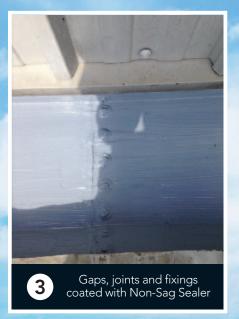

## Metal Gutterseal System

- 1 Thoroughly clean gutter and allow to dry completely
- 2 Treat rusted surfaces and metal fixings with one coat of Liquasil Corrosion Treatment
- 3 Apply Liquasil Non-Sag Sealer to all joints, fixings, small holes and cracks
- 4 Brush apply Liquasil One to entire gutter to provide seamless gutter liner